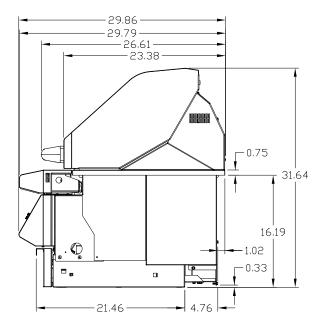

CLEARANCE Combustible Requires Insulating Jacket and REQUIREMENTS Minimum 12" all around

**Non-Combustible** Minimum 3.25" from back, Minimum 6" on sides

CUTOUT Opening Width 34.25 inch

DIMENSIONS Opening Height 16.75 inch
Opening Depth 24.25 inch