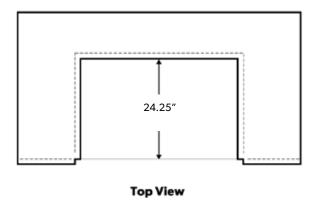

CLEARANCE Combustible Requires Insulating Jacket and REQUIREMENTS Minimum 12" all around

**Non-Combustible** Minimum 3.25" from back, Minimum 6" on sides

CUTOUT Opening Width 34.25 inch

DIMENSIONS Opening Height 16.75 inch
Opening Depth 24.25 inch

## NON-COMBUSTIBLE INSTALLATION

**Face View** 