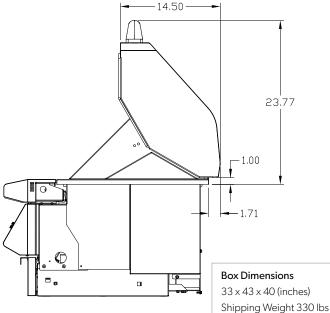

CLEARANCE Combustible Requires Insulating Jacket and REQUIREMENTS Minimum 12" all around

**Non-Combustible** Minimum 3.25" from back, Minimum 6" on sides

CUTOUT Opening Width 34.25 inch

DIMENSIONS Opening Height 16.75 inch
Opening Depth 24.25 inch