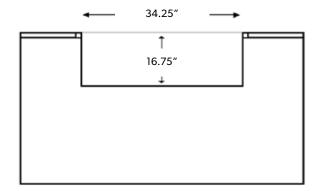

CLEARANCE Combustible Requires Insulating Jacket and REQUIREMENTS Minimum 12" all around

**Non-Combustible** Minimum 3.25" from back, Minimum 6" on sides

CUTOUT Opening Width 34.25 inch

DIMENSIONS Opening Height 16.75 inch
Opening Depth 24.25 inch