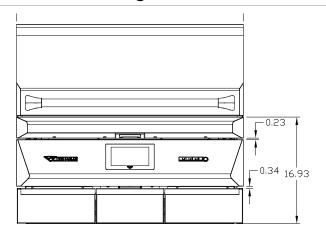

## **PELLET GRILL**

## 36 inch wood-fired grill

Note: For detailed installation guide, refer to product manual







## **Specifications**

**REQUIREMENTS** 

| GENERAL      | Model PELLET GRILL 36<br>SKU TEPG36G / TEPG36R |
|--------------|------------------------------------------------|
| POWER        | Electrical Supply 120V, 60Hz, 5.04A            |
| REQUIREMENTS | Electrical Service 15 amp dedicated circuit    |
|              | Power Cord Length 5 feet                       |
|              | Receptacle 3 prong grounding plug              |

CLEARANCE Combustible Requires Insulating Jacket and REQUIREMENTS Minimum 12" all around

**Non-Combustible** Minimum 3.25" from back, Minimum 6" on sides

CUTOUT Opening Width 34.25 inch

DIMENSIONS Opening Height 16.75 inch
Opening Depth 24.25 inch

N/A

## NON-COMBUSTIBLE INSTALLATION



**Face View**